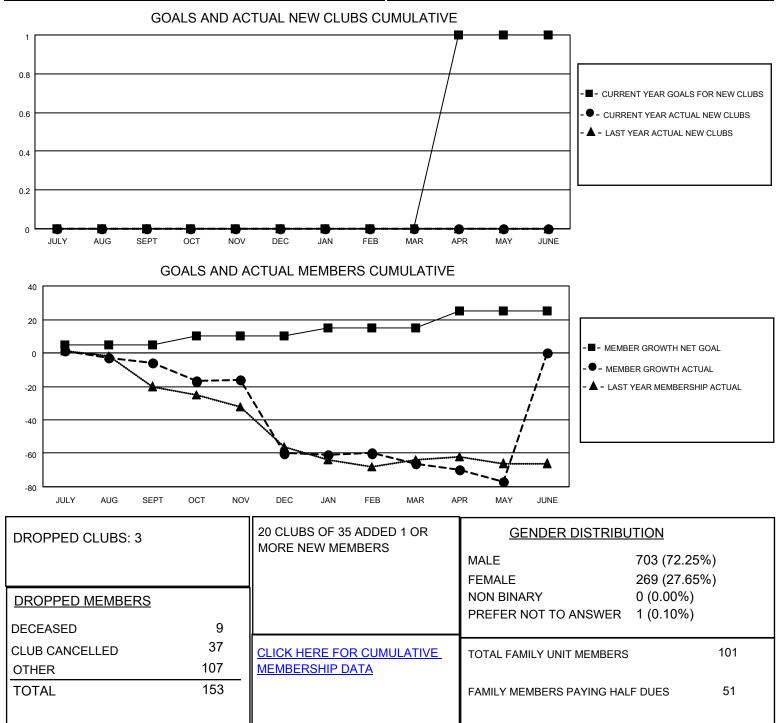

## District 2 T2

Results as of: 5/31/2023

| Clubs                 |               |           |               | Members               |                       |                         |                                                    |
|-----------------------|---------------|-----------|---------------|-----------------------|-----------------------|-------------------------|----------------------------------------------------|
| RESULTS FOR 2022-2023 |               |           |               | RESULTS FOR 2022-2023 |                       |                         |                                                    |
| QUARTER               | NEW CLUB GOAL | NEW CLUBS | DROPPED CLUBS | QUARTER MEMB          | ER GROWTH NET<br>GOAL | MEMBER GROWTH<br>ACTUAL | DROPPED<br>MEMBERS ACTUAL<br>(including transfers) |
| JULY/AUG/SEPT         | 0             | 0         | 0             | JULY/AUG/SEPT         | 5                     | 27                      | 31                                                 |
| OCT/NOV/DEC           | 0             | 0         | 2             | OCT/NOV/DEC           | 5                     | 17                      | 68                                                 |
| JAN/FEB/MAR           | 0             | 0         | 1             | JAN/FEB/MAR           | 5                     | 26                      | 31                                                 |
| APR/MAY/JUNE          | 1             | 0         | 0             | APR/MAY/JUNE          | 10                    | 15                      | 23                                                 |